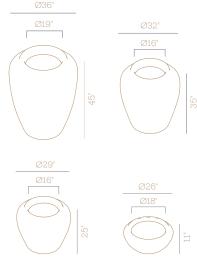

## CAPELLA

#### THE ART OF MODERN SIMPLICITY

Capella's rounded silhouette and high-end finish create a captivating presence, making it a versatile choice for enhancing both indoor and outdoor spaces. It perfectly balances simplicity with sophistication.