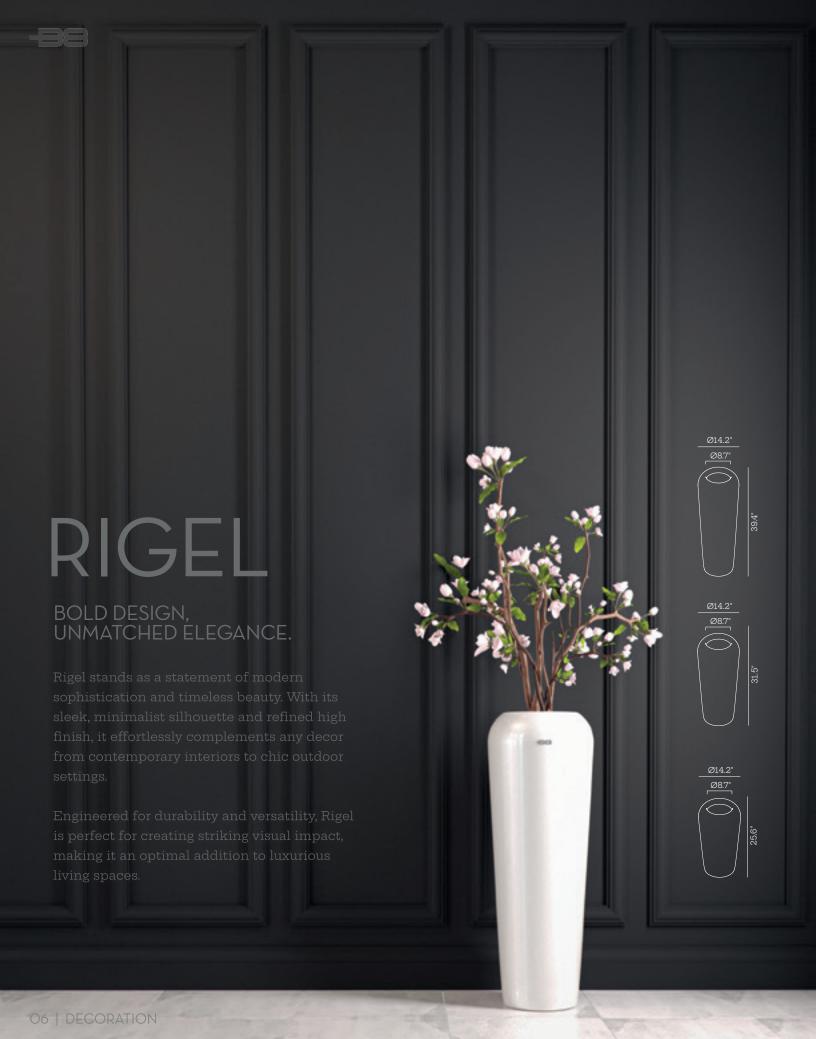

## CAPELLA

#### THE ART OF MODERN SIMPLICITY

Capella's rounded silhouette and high-end finish create a captivating presence, making it a versatile choice for enhancing both indoor and outdoor spaces. It perfectly balances simplicity with sophistication.