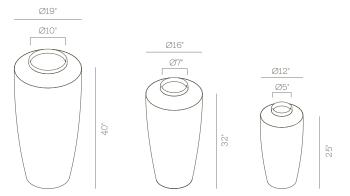

#### VIBRANT DESIGN, UNMATCHED STYLE

Vega pushes the boundaries of modern design with its vibrant colors and sleek minimalist form. Its high-end finish and striking silhouette make it a standout piece in any setting, perfect for those who love infusing their spaces with bold energy and contemporary flair.