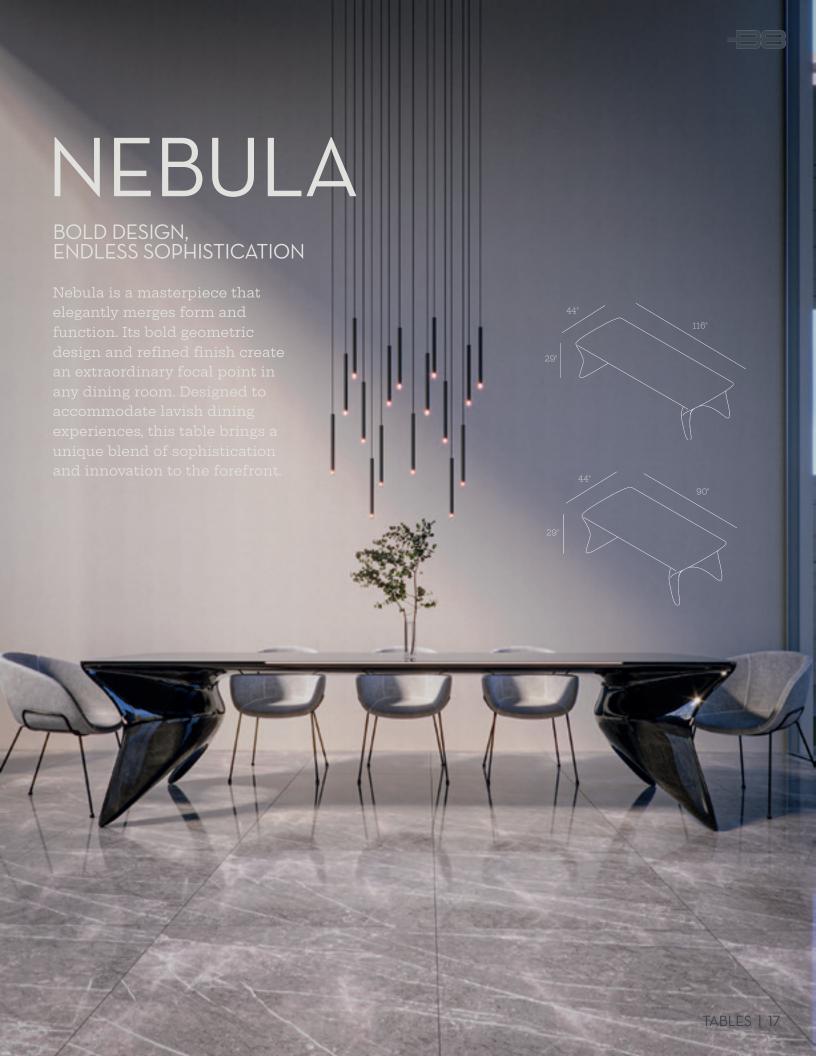

## CAPELLA

#### THE ART OF MODERN SIMPLICITY

Capella's rounded silhouette and high-end finish create a captivating presence, making it a versatile choice for enhancing both indoor and outdoor spaces. It perfectly balances simplicity with sophistication.