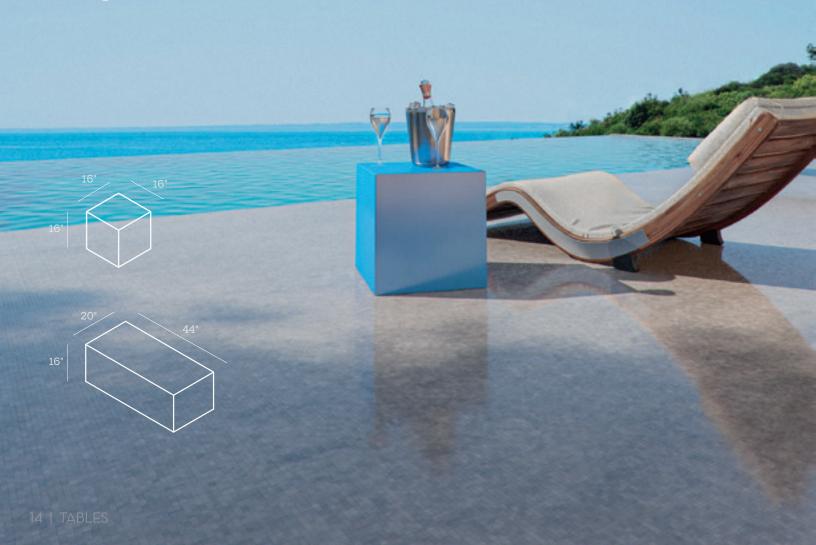

#### CLEAN LINES, REFINED STYLE

Pollux balances modern minimalism and bold design. Its clean rectangular form and smooth surface provide sleek aesthetics and functional beauty.

# SU M M M M

These tables are constructed from advanced materials, combining contemporary design with lasting resilience. With refined finishes, they set a new standard in style and performance.