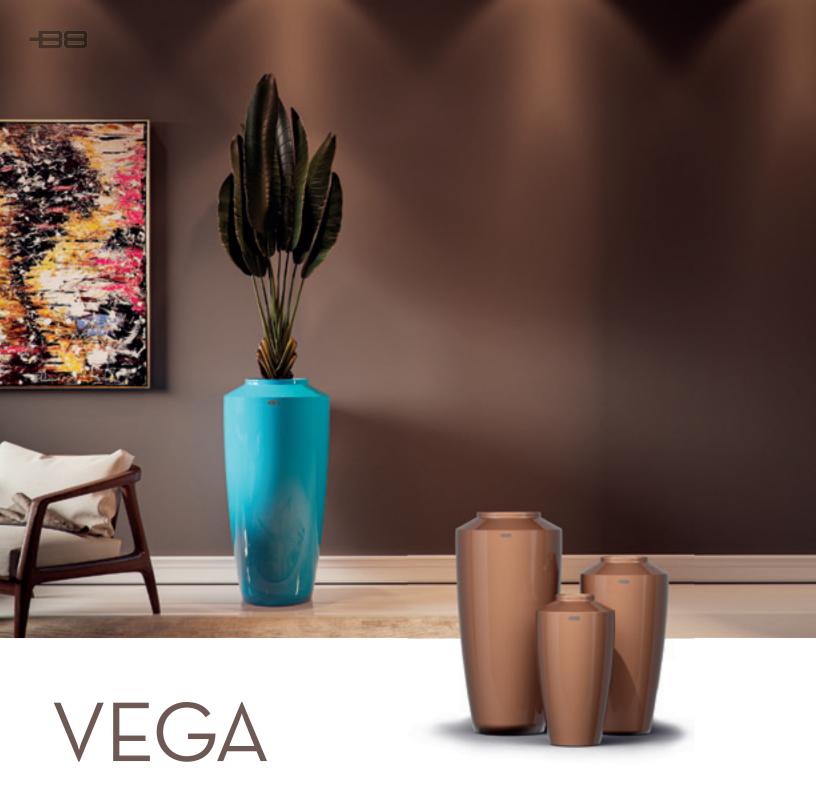

#### VIBRANT DESIGN, UNMATCHED STYLE

Vega pushes the boundaries of modern design with its vibrant colors and sleek minimalist form. Its high-end finish and striking silhouette make it a standout piece in any setting, perfect for those who love infusing their spaces with bold energy and contemporary flair.